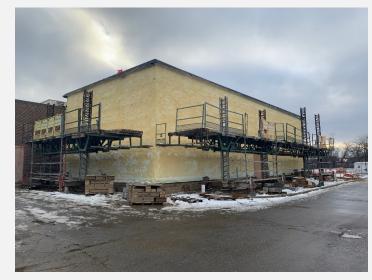

#### Project Status

Robotics Center — tentative completion March 2022

- Roof fascia, curbing installed and roofing membrane installed
- Masons working on addition block/brick, interior rooms, exterior walls insulated
- Demoed interior walls for new hallway windows and doorway and reconstructing