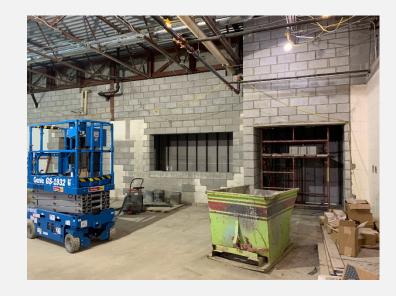

#### Project Status

Robotics Center — tentative completion March 2022

- Roof fascia, curbing installed and roofing membrane installed
- Masons working on addition block/brick, interior rooms, exterior walls insulated
- Demoed interior walls for new hallway windows and doorway and reconstructing