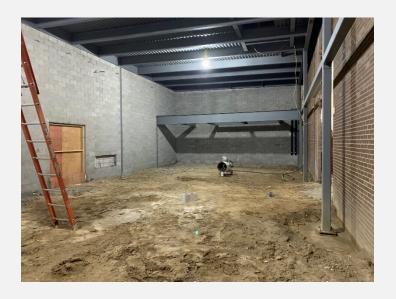

#### Project Status

Robotics Center — tentative completion March 2022

- Roof fascia, curbing installed and roofing membrane installed
- Masons working on addition block/brick, interior rooms, exterior walls insulated
- Demoed interior walls for new hallway windows and doorway and reconstructing